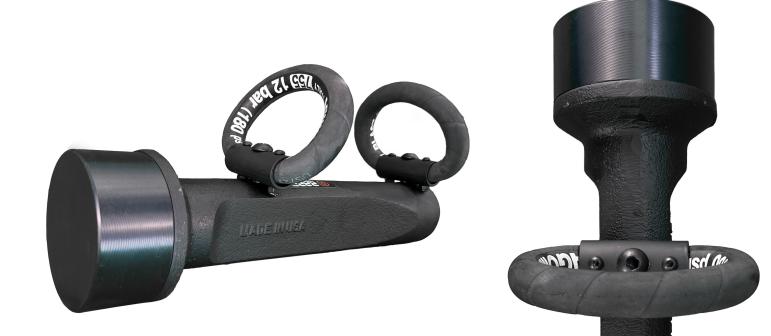

## BR35-2 Two Handle RatRam<sup>™</sup>

## The 2 Handle RatRam<sup>™</sup> is a full 35 lb. ram yet only 18.5" long.

Conventional 35 lb. rams are over 40" long and bulky to carry and transport. The body of the RatRam-2<sup>™</sup> is single piece construction for rigidity and durability. The over size 5 inch ram face is fabricated from solid Ultra-High Molecular Weight Plastic reducing the threat of sparks and re-coil.

Two flexible reinforced handles optimize control of this powerful ram. Heavy duty adjustable nylon shoulder strap with pad is available and attached with heavy-duty spring clasps for quick removal. Coated in tactical black.