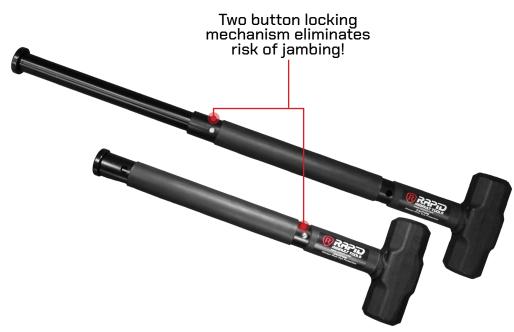

High quality collapsible telescoping tactical sledgehammer. Made in the USA, this sledge is made to last. The innovative design allows the tool to be used in either fully closed or fully extended. Locking pins automatically secure handles into either position. Large bottom flange provides excellent control and confidence during use.

The standard tool includes a 8lbs drop-forged, heat treated steel head, aluminum alloy handle and stainless steel locking mechanism.

## The Collapsible Sledgehammer is produced in the USA and includes:

- Telescoping handle locks in open and closed position
- Anodized black handle
- Available in <mark>6lbs</mark> or <mark>8lbs</mark> head