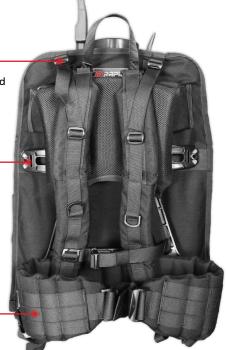

**ITEM** PART# **WEIGHT** RamPak Pro RMP-PRO 48.2 LBS

Hook and loop patch mounting location on back of pack

Quick release shoulder straps allow the pack to be quickly dropped in an emergency

Composite framed backpack will not permanently deform

MOLLE loops on belt and rear of pack for attachment of auxiliary supplies

RAMPAK PRO

plate carrier.