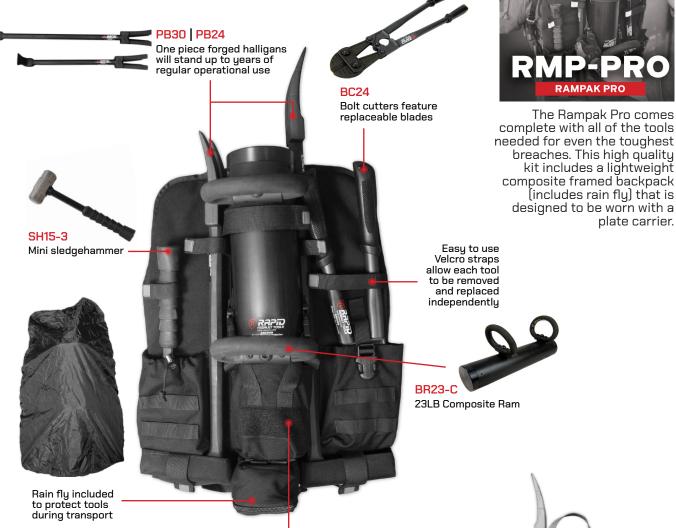

Each Rampak Pro includes five specially selected tools: 30" Halligan, 24" Halligan, 23lb Composite Ram, 24" Bolt Cutters, and a Mini Sledge Hammer. These tools give professional entry teams the equipment they need to breach inward and outward opening wooden and steel doors.

**ITEM** PART# **WEIGHT** RamPak Pro RMP-PRO 48.2 LBS

Hook and loop patch mounting location on back of pack

Quick release shoulder straps allow the pack to be quickly dropped in an emergency

Composite framed backpack will not permanently deform

MOLLE loops on belt and rear of pack for attachment of auxiliary supplies

RAMPAK PRO

plate carrier.