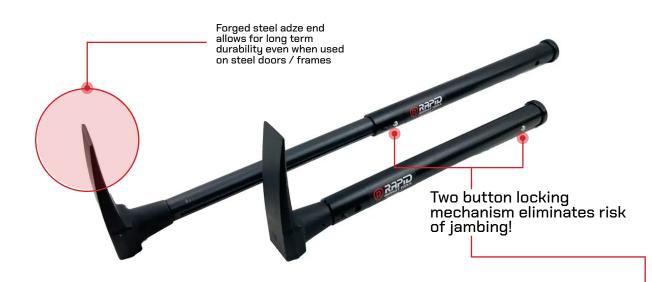

The thin adze end is perfect to pry open doors, windows, gates, etc. The telescoping shaft is constructed from high strength Chromoly steel. It extends from a compact - *18" up to 30"* for maximum leverage. The *proven push button design* locks the shaft in the open and closed position allowing the tool to be used – open or closed.