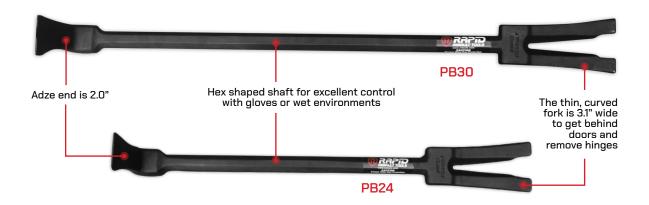

## HALLIGAN RATBAR™

PB24 | PB30

The Halligan Ratbar™ is an absolute must for every entry team. This single piece, dropped forged Halligan bar has superior durability for years of service. This engineered bar has features designed in that make all the difference when it matters most.

This multipurpose tool makes for quick work on doors, locks, hinges, windows, etc. Bar is available in various lengths with or without a spike.

## **SPECIFICATIONS:**

- Available lengths: 24" (61 cm) or 30" (76 cm)
- Drop forged with high carbon steel, fully heat treated
- Coated in tactical black (Chrome plated available)
- Made in the USA
- Spike is 4.5" long
- Fork can be used as gas shutoff tool

## **CONFIGURATIONS AVAILABLE:**

| DESCRIPTION           | PART # | WEIGHT           |
|-----------------------|--------|------------------|
| 24" RatBar            | PB24   | 7.4 LBS   3.3 KG |
| 30" RatBar            | PB30   | 9.0 LBS   4.1 KG |
| 24" RatBar with spike | PB24-S | 8.2 LBS   3.7 KG |
| 30" RatBar with spike | PB30-S | 9.4 LBS   4.3 KG |