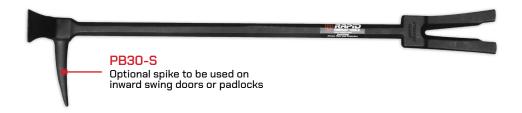

## **SPECIFICATIONS:**

- Available lengths: 24" (61 cm) or 30" (76 cm)
- Drop forged with high carbon steel, fully heat treated
- Coated in tactical black (Chrome plated available)
- Made in the USA
- Spike is 4.5" long
- Fork can be used as gas shutoff tool

## **CONFIGURATIONS AVAILABLE:**

| DESCRIPTION           | PART # | WEIGHT           |
|-----------------------|--------|------------------|
| 24" RatBar            | PB24   | 7.4 LBS   3.3 KG |
| 30" RatBar            | PB30   | 9.0 LBS   4.1 KG |
| 24" RatBar with spike | PB24-S | 8.2 LBS   3.7 KG |
| 30" RatBar with spike | PB30-S | 9.4 LBS   4.3 KG |