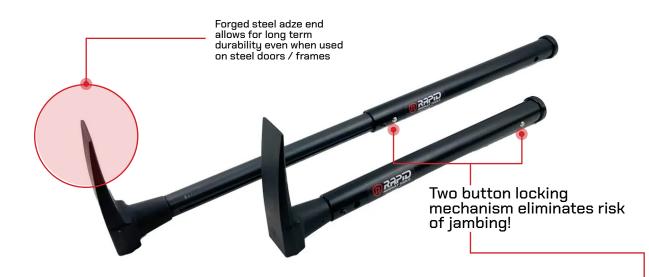

Collapsible Pry Bar PBX30 Collapsible Sledgehammer SHX30-8 | SHX30-6 Collapsible Bolt Cutter BCX30

Extremely light, portable and rugged telescoping prybar. This special operations tool is the perfect solution for many real world scenarios. It provides versatility and power yet is compact and light enough to be easily carried or stowed. The perfect balance between *weight* and *function*.

The thin adze end is perfect to pry open doors, windows, gates, etc. The telescoping shaft is constructed from high strength Chromoly steel. The *proven push button design* locks the shaft in the open and closed position allowing the tool to be used open or closed.