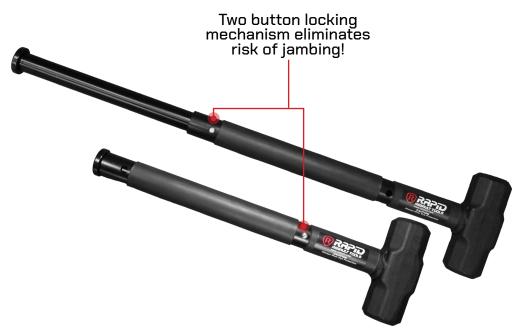

High quality collapsible telescoping tactical sledgehammer. Made in the USA, this sledge is made to last. The innovative design allows the tool to be used in either fully closed or fully extended. Locking pins automatically secure handles into either position. Large bottom flange provides excellent control and confidence during use.

The standard tool includes a 8lbs drop-forged, heat treated steel head, aluminum alloy handle and stainless steel locking mechanism.

## The Collapsible Sledgehammer is produced in the USA and includes:

- Telescoping handle locks in open and closed position
- Anodized black handle
- Available in 6lbs or 8lbs head

PART NUMBER: SHX30-8 (STANDARD) PART NUMBER: SHX30-6