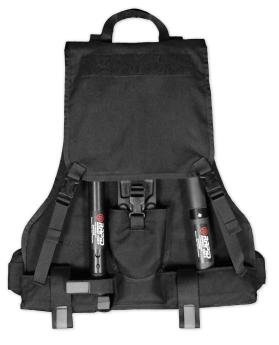

COLLAPSIBLE BREACHING TOOLS KIT **RPX30** 

The Collapsible Breaching Tools Kit includes an collapsible prybar, collapsible bolt cutter, and collapsible sledgehammer all carried in a custom backpack. These tools have been designed to extend and lock into the full length position quickly with very little operator effort. Through customer evaluations and internal testing, these tools have a proved track record of durability and performance.

## The backpack is produced in the USA and includes:

- Adjustable padded shoulders
- Adjustable padded hip belt
- Three pouches with upper straps to secure tools
- Cover flap with two tie downs
- Semi rigid backing material for strength and comfort
- Loop handle on top to lift pack
- Velcro pad for identification label
- Backpack material: DuPont 100 denier nylon Cordura (Black and Coyote Tan available)