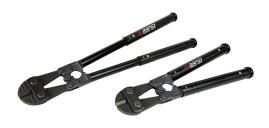

PART NUMBER: PBX30

Handles on these engineered bold cutters can be compact or extend for maximum cutting power. The *proven push button design* locks the shaft in the open and closed position allowing the tool to be used open or closed.

## The Collapsible Bolt Cutter is produced in the USA and includes:

- 3/8" cutting capacity
- Heat treated black oxide blades (replaceable)
- Black anodized handles lock in open and closed position

PART NUMBER: BCX30