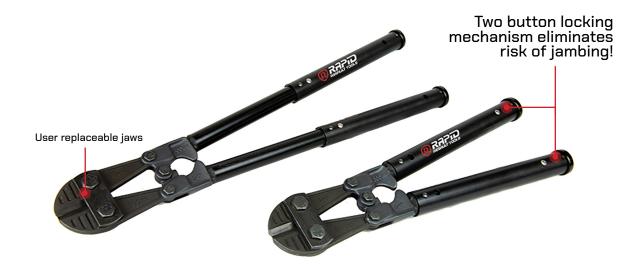

PART NUMBER: PBX30

Handles on these engineered bold cutters can be compact or extend for maximum cutting power. The *proven push button design* locks the shaft in the open and closed position allowing the tool to be used open or closed.

## The Collapsible Bolt Cutter is produced in the USA and includes:

- 3/8" cutting capacity
- Heat treated black oxide blades (replaceable)
- Black anodized handles lock in open and closed position

PART NUMBER: BCX30