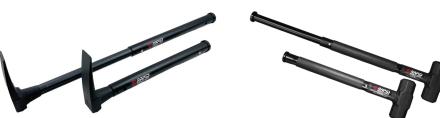

Collapsible Pry Bar PBX30 Collapsible Sledgehammer SHX30-8 | SHX30-6 Collapsible Bolt Cutter BCX30

Extremely light, portable and rugged telescoping prybar. This special operations tool is the perfect solution for many real world scenarios. It provides versatility and power yet is compact and light enough to be easily carried or stowed. The perfect balance between *weight* and *function*.

The thin adze end is perfect to pry open doors, windows, gates, etc. The telescoping shaft is constructed from high strength Chromoly steel. The *proven push button design* locks the shaft in the open and closed position allowing the tool to be used open or closed.

High quality collapsible telescoping tactical sledgehammer. Made in the USA, this sledge is made to last. The innovative design allows the tool to be used in either fully closed or fully extended. Locking pins automatically secure handles into either position. Large bottom flange provides excellent control and confidence during use.

The standard tool includes a 8lbs drop-forged, heat treated steel head, aluminum alloy handle and stainless steel locking mechanism.