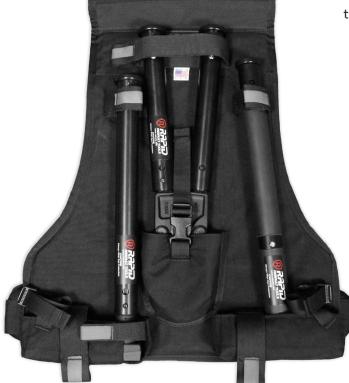

COLLAPSIBLE BREACHING TOOLS KIT **RPX30** 

The Collapsible Breaching Tools Kit includes an collapsible prybar, collapsible bolt cutter, and collapsible sledgehammer all carried in a custom backpack. These tools have been designed to extend and lock into the full length position quickly with very little operator effort. Through customer evaluations and internal testing, these tools have a proved track record of durability and performance.

## The backpack is produced in the USA and includes:

- Adjustable padded shoulders
- Adjustable padded hip belt
- Three pouches with upper straps to secure tools
- Cover flap with two tie downs
- Semi rigid backing material for strength and comfort
- Loop handle on top to lift pack
- Velcro pad for identification label
- Backpack material: DuPont 100 denier nylon Cordura (Black and Coyote Tan available)