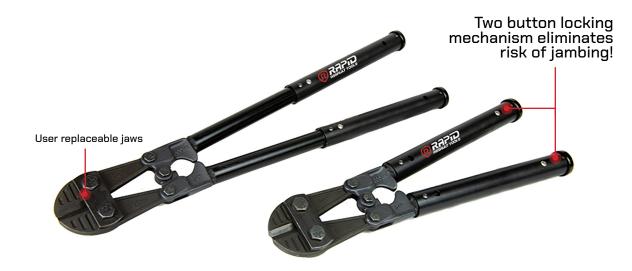

## **COLLAPSIBLE BOLT CUTTERS**

Handles on these engineered bold cutters can be compact or extend for maximum cutting power. The *proven push button design* locks the shaft in the open and closed position allowing the tool to be used open or closed.

## The Collapsible Bolt Cutter is produced in the USA and includes:

- 3/8" cutting capacity
- Heat treated black oxide blades (replaceable)
- Black anodized handles lock in open and closed position