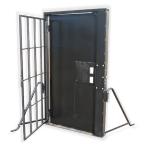

## **DOOR MOUNTING CONFIGURATIONS**

\*Choose at least one

| Free-Standing Version | TD8040-FS |  |
|-----------------------|-----------|--|
| Built-in Version      | TD8040-BI |  |