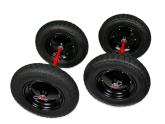

## **ACCESSORIES**

| ☐ Wheel Kit        | WHEELS-OPTION | Removable wheels/axles for transport                                 |
|--------------------|---------------|----------------------------------------------------------------------|
| Strike Plate Cover | STRIKE-OPTION | Replaceable strike plate cover for use with steel roms/sledgehammers |
| Mat-Option         | MAT-OPTION    | Removable metal mat securely anchors door on smooth flat surfaces    |

Wheel Kit

Strike Plate Cover