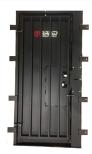

## **BREACH RELATED ADD-ONS**

\*Choose only one

| Burglar Door Pry | TD8040-BD-OPTION | Pry open burglar door                                       |
|------------------|------------------|-------------------------------------------------------------|
| Burglar Door Cut | TD8040-BX-OPTION | Exothermic or quick-cut saw of burglar door (rebar inserts) |

**Burglar Door Pry** 

**Burglar Door Cut** 