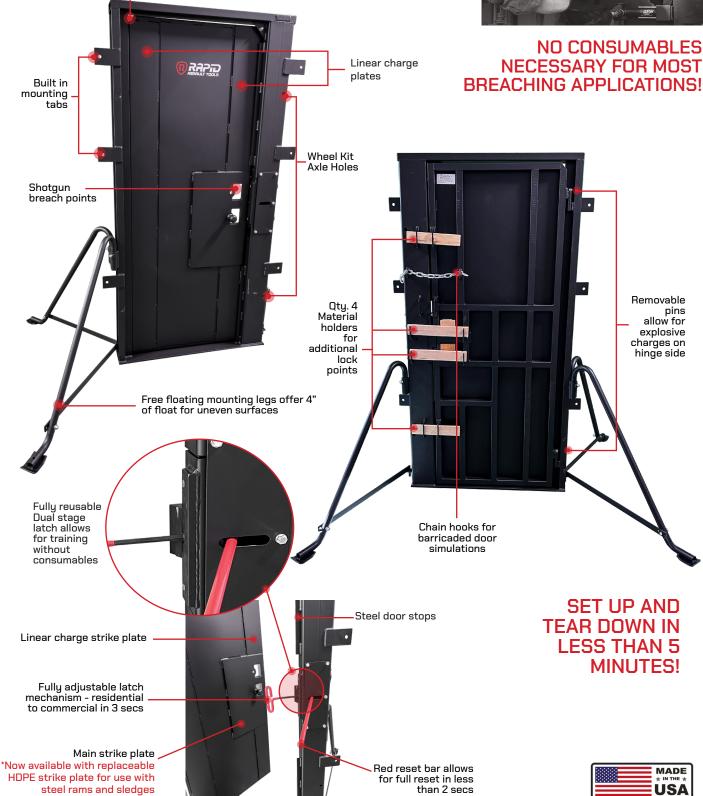

This All-In-One Breaching Training Door allows for Mechanical, Hydraulic, Ballistic and Explosive breaches to be performed. No consumables necessary. Simply

the most versatile breaching

training door available!