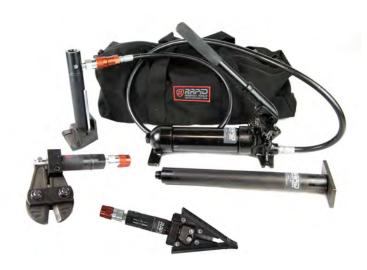

## Hydraulic RatKit™

Highly portable and effective multipurpose hydraulic breaching kit. Choose between using the 5 ton Door Pusher that forces doors in directly or quickly install the Jamb Spreading extension rod to quietly spread the door jamb and swing the door open. Kit is available with optional bolt cutter and low profile spreader make this kit ready for any mission.

Quick disconnect fittings allow operator to switch tools quickly. The tools are powered by the quiet manual pump. Spring loaded handle allows it to be operated with a foot to keep hands free. High quality six foot long hydraulic hose is included. All tools and heavy duty carry bag are made in the USA.