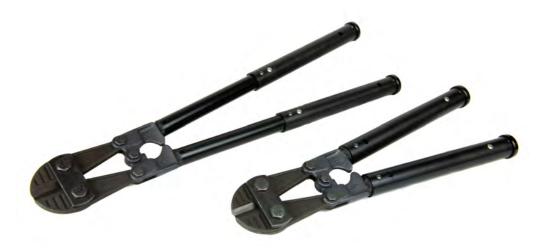

## Lightweight, high quality bolt cutter with telescoping handles

Handles on these engineered bolt cutters extend from a compact 19" up to 27" for maximum cutting power. Push buttons automatically lock handles in open and closed positions allowing for use in both conditions. Locking mechanism has been designed to automatically lock handles into position.

Tool is produced in the USA and includes:

- 3/8" cutting capacity (larger cutting jaws available)
- Heat treated black oxide blades (Replaceable)
- Black anodized handles lock in open and closed position
- Overall length: 19" collapsed; 27" extended
- Weight: 5.6 lbs