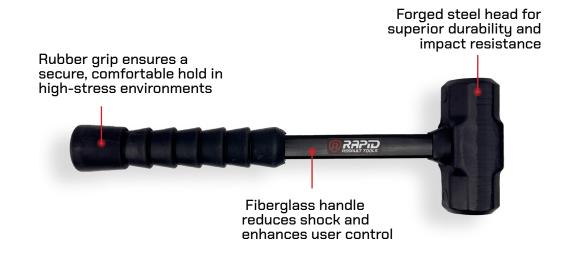

The Mini Sledge Hammer (SH14-3) by Rapid Assault Tools is a compact yet powerful tool designed for durability and efficiency in tactical, rescue, and demolition applications. Featuring a forged steel head with a 3.0 lb weight, it delivers exceptional impact force while maintaining a manageable overall weight of 3.6 lbs. Its fiberglass handle

provides strength and shock absorption, reducing user fatigue, while the rubber grip ensures a secure and comfortable hold, even in high-stress environments. With an overall length of 14.25 inches, this tool offers excellent balance and control, making it an ideal choice for operators who need a reliable and portable striking tool. Made in the USA and Berry Compliant, it meets the highest standards for quality and domestic sourcing.

## Materials & Construction

Head Material: Forged Steel
Handle Material: Fiberglass

• Grip Material: Rubber