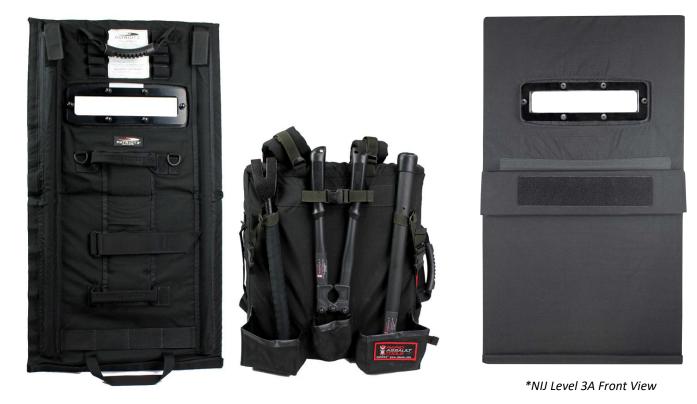

## Active Shooter Kit w/ Shield

Industry's first combination entry kit and ballistic shield. Custom backpack contains three 20" entry tools and foldable NIJ Level 3A Ballistic Shield.

USA made, heavy duty Cordura<sup>®</sup>, ergonomically designed backpack allows for quick removal of the RatBar, 6# RatSledge and RatCutter.

The pack also carries the Minuteman Ballistic Shield with level NIJ 3A\*\* protection. Operator pulls side flaps open and the shield slides out of the side of the pack.

Shield is 19"x34" extended Weight 15 lbs.

\*\* Level 3 available at added cost

| RP20-SHIELD               |        |        |
|---------------------------|--------|--------|
| Item                      | Part # | Weight |
| RatBar                    | PB20-S | 4 lbs  |
| RatSledge                 | SH20-6 | 6 lbs  |
| RatCutter                 | BC20   | 5 lbs  |
| Minuteman Level 3A Shield |        | 15 lbs |
| Custom Backpack           |        | 3 lbs  |