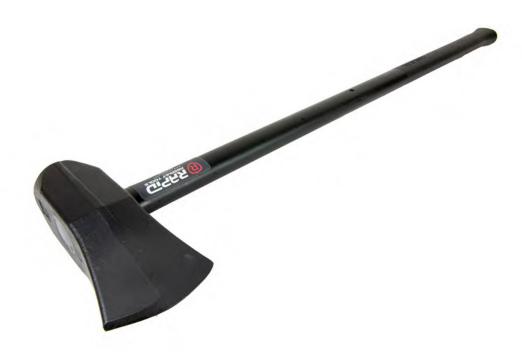

## RatMaul™

The Rapid Assault Tools Breaching Maul is designed for maximum impact and durability, featuring a 7lb head optimized for delivering powerful strikes in breaching scenarios. Its composite handle, reinforced with a fiberglass core, offers exceptional strength while absorbing shock to reduce user fatigue during high-intensity operations. Ideal for breaking doors, barriers, and other obstacles, the maul combines rugged reliability with ergonomic efficiency, making it an essential tool for tactical breaching teams.

| Part Number | Overall<br>Length | Head<br>Weight* |
|-------------|-------------------|-----------------|
| M20-7       | 20"               | 7 lbs           |
| M24-7       | 24"               | 7 lbs           |
| M30-7       | 30"               | 7 lbs           |