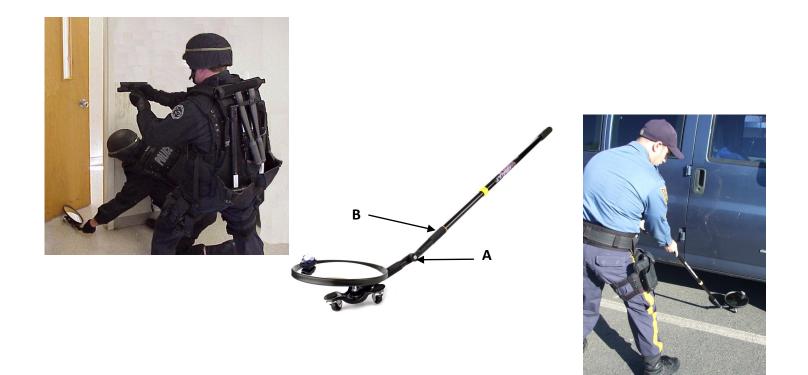

## Folding Inspection Mirror

Lightweight search mirror has an 8-inch convex mirror that easily articulates on the triwheeled base. Tri-wheel base is excellent for a full range of motion unlike conventional mirrors with 2-wheel back and forth motion.

Telescoping shaft is 24-inches in the closed position and extends to 46-inches in the fully open position giving you a long reach. Posi-lock adjustment (A) allows shaft angle to be adjusted as needed. Shaft removes easily from handle assembly (B) making the mirror available for hand use.