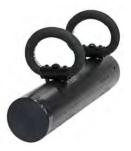

## RamPak™

BR35-C RatRam™

BR23-C RatRam™

This innovative kit provides battering ram and entry tools in one highly portable back pack. The centerpiece of this kit is our signature 35 lb 2-handled RatRam. Kit also includes a high quality bolt cutter and halligan style pry bar. Various tool combinations are offered (see below).

| RMP30-35         |        |        |
|------------------|--------|--------|
| Item             | Part # | Weight |
| 2 Handle RatRam™ | BR35-2 | 35 lbs |
| RatBar™          | PB30   | 9 lbs  |
| RatCutter™       | BC30   | 8 lbs  |
| Custom Backpack  |        | 2 lbs  |