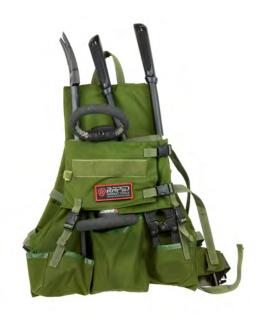

## RamPak™

BR35-C RatRam™

BR23-C RatRam™

This innovative kit provides battering ram and entry tools in one highly portable back pack. The centerpiece of this kit is our signature 35 lb 2-handled RatRam. Kit also includes a high quality bolt cutter and halligan style pry bar. Various tool combinations are offered (see below).

Tools are conveniently carried in a custom, heavy duty back pack. Pack is constructed with:

- Adjustable padded shoulder straps and adjustable padded hip belt
- Includes three pouches with upper straps to secure tools
- Cover flaps with two tie downs
- Semi-rigid backing material for strength and comfort
- Loop handle on top to lift pack
- Velcro pad for identification label
- Backpack material: Constructed of Mil-C-43734, Class 3 water repellent 11-ounce 1000-denier nylon
- Available in Black, Olive Drab, or Coyote Tan