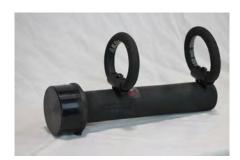

## RamPak™

BR35-C RatRam™

BR23-C RatRam™

This innovative kit provides battering ram and entry tools in one highly portable back pack. The centerpiece of this kit is our signature 35 lb 2-handled RatRam. Kit also includes a high quality bolt cutter and halligan style pry bar. Various tool combinations are offered (see below).

| RMP30-35         |        |        |
|------------------|--------|--------|
| Item             | Part # | Weight |
| 2 Handle RatRam™ | BR35-2 | 35 lbs |
| RatBar™          | PB30   | 9 lbs  |
| RatCutter™       | BC30   | 8 lbs  |
| Custom Backpack  |        | 2 lbs  |