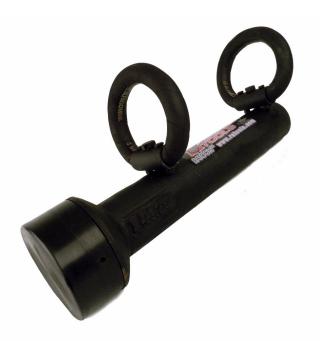

## 2 Handle RatRam<sup>™</sup>

## The 2 Handle RatRam<sup>™</sup> is a full 35 lb. ram yet <u>only 19" long</u>.

Conventional 35 lb. rams are over 40" long and bulky to carry and transport. The body of the RatRam-2<sup>™</sup> is single piece construction for rigidity and durability. The ram face is fabricated from solid Ultra-High Molecular Weight Plastic reducing the threat of sparks and re-coil.

Two flexible reinforced handles optimize control of this powerful ram. Heavy duty adjustable nylon shoulder strap with pad is available and attached with heavy-duty spring clasps for quick removal. Coated in tactical black.